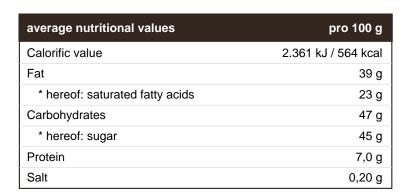

## Almond nougat (40%) covered in white chocolate labeled with dark chocolate couverture

Ingredients: sugar, cocoa butter, whole milk powder, almonds (12%),

Vegetable oil and fat (fully hydrogenated coconut), cocoa mass, caramel sugar, flavors;

Emulsifier: soy lecithin.

May contain traces of other nuts.

Cocoa at least 36% (milk chocolate couverture),

at least 60% (dark chocolate couverture)